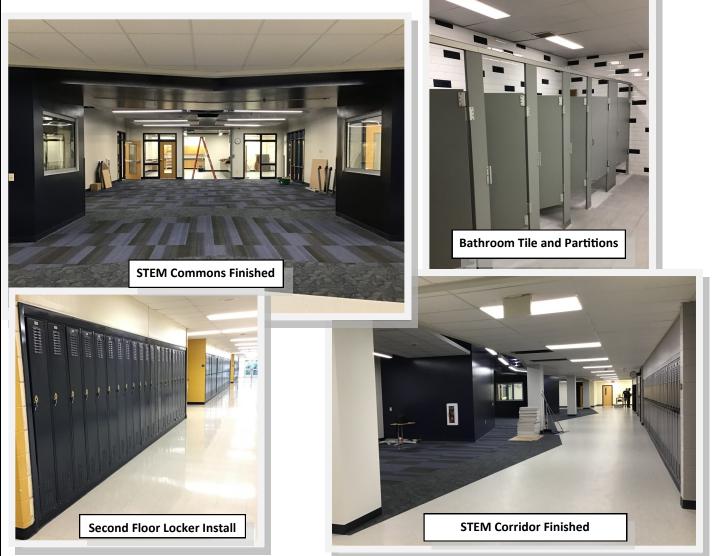

#### Science Classrooms

- Flooring has been completed in hallway and common space.
- Punch List has been conducted.

## **Public Bathrooms**

- Bathroom Tile completed
- Plumbing fixtures are being installed.
- Bathroom partitions are following once fixtures are

## **MILESTONE DATES:**

Finish bathrooms on 1st and 2nd floor, complete punchlist and turn spaces over to owner—August 16th 2019