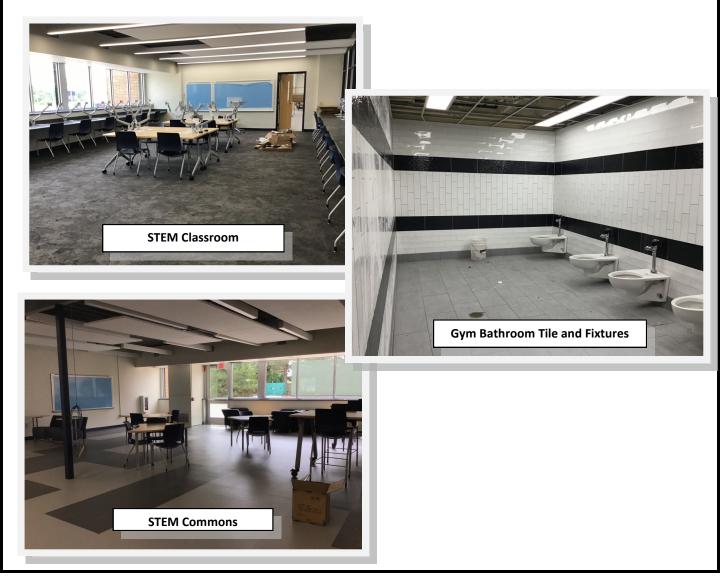

## STEM Wing

- Final coat of Paint completed
- Flooring and Base Complete.
- Door Hardware Installed
- Punchlist Completed

## Gym Bathrooms

- Ceramic Tile has been installed
- Bathroom fixtures are 50% complete

## **MILESTONE DATES:**

• Complete STEM Wing and Turn over to owner for final cleaning and move in—8/5/19—Completed!!

CG**SCHMIDT** 

223

Complete Gym bathroom and turn over to owner by 8/16