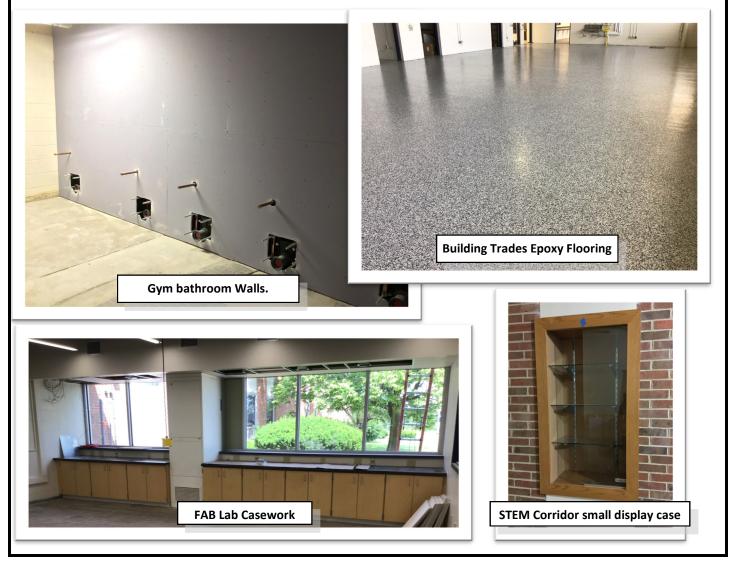

### STEM Wing

- · Ceiling tile is installed.
- Flooring in classrooms is finishing up.
- Building Trades and Metal Fabrication epoxy flooring is completed. <u>Gym Bathrooms</u>

- Plumbing in wall rough in is complete.
- · Wall framing and drywall has been completed

### Gym Bathrooms

- · Ceramic tile will be installed.
- Bathroom fixtures will be installed.