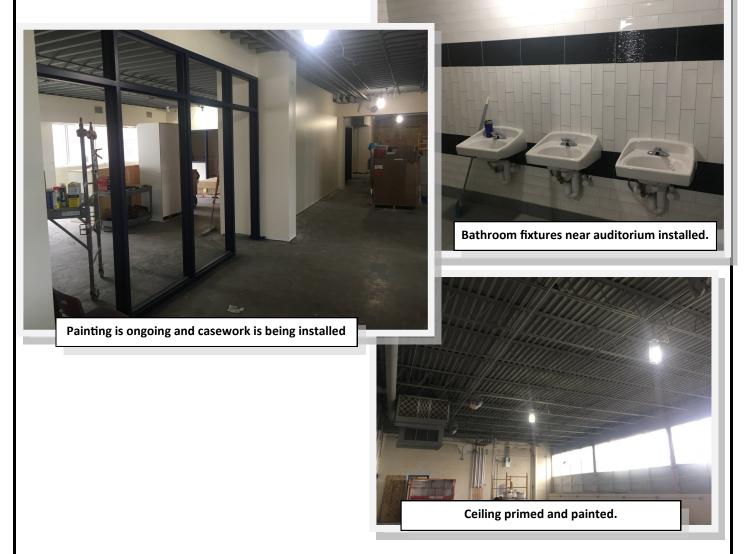

### STEM Wing

- Walls and ceilings have been primed and painted with the first coat
- · Casework has begun to be installed

### Auditorium Bathrooms

- In wall rough in is done and the tile back board was installed
- Tile work is completed
- · Bathroom fixtures are installed.