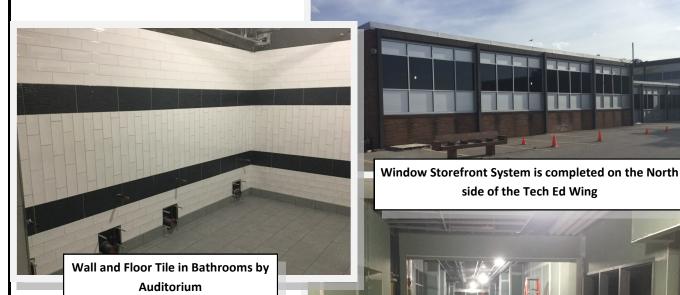

#### **STEM Wina**

- All MEP rough ins are completed in wall and finishing up the above ceiling rough in
- The exterior storefront system on the North is complete and the South will be finished very soon.
- Walls have drywall and working on mudding/tapping

### Auditorium Bathrooms

- In wall rough in are done and a backer board was installed
- · Both wall and Floor Tile are complete in one of the bathrooms, finishing up other bathroom this week.

## **MILESTONE DATES:**

Auditorium bathrooms completed by 6/14/19

<u>6</u>

CG**SCHMIDT** 

 STEM Wing Storefront glass replacement started on 4/29/19—Goal Achieved!