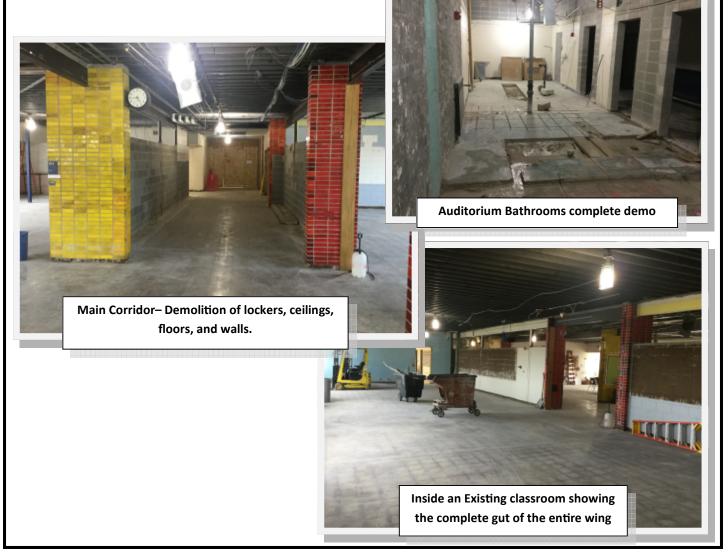

## **PROGRESS:**

#### STEM Wing

- Complete demolition of the high school STEM wing has made major strides with walls, floors, lockers, and ceilings removed.
- Complete demolition of bathrooms near auditorium.
- Built masonry walls for auditorium bathrooms and set door frames.
- Temporary partitions built to keep public out of construction areas.