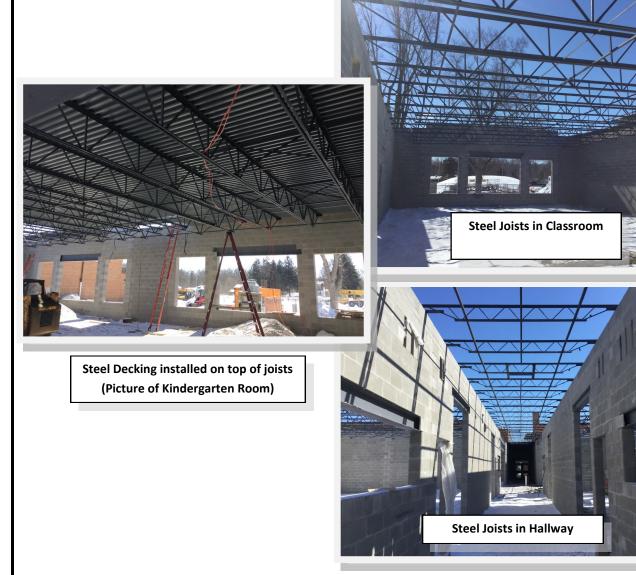

#### New Addition

- Steel joists, beams and decking will continue to be installed.
- The roof decking will be finishing up on Wednesday and Thursday

#### New Addition

• Steel joists, beams, and decking will finished.

222

CG**SCHMIDT** 

- Roof wood blocking will start
- Ground thaw will start in order to finish Mechanical, Electrical, and plumbing under ground needs and then pouring of the slab on grade.