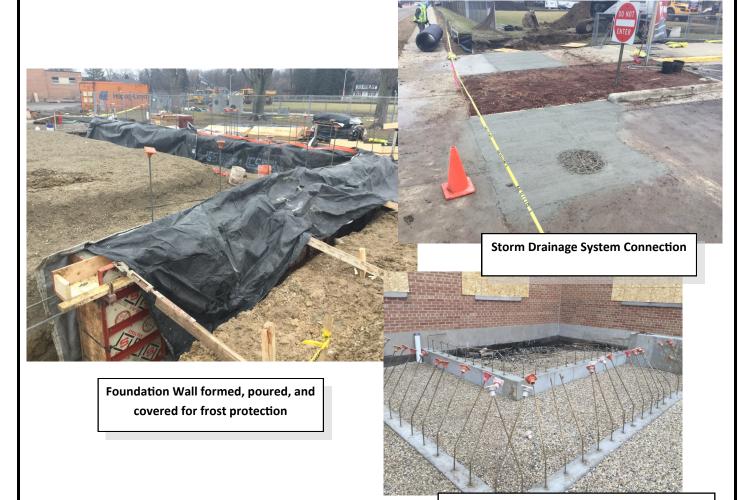

#### **HCE Sitework**

• Storm System connection near Janesville Road. HCE Footings/Foundation

- Footings continue to be excavated as needed
- Formed and poured East foundation walls

#### **HCE Sitework**

- Storm system in access road will be worked on.
- Footing Excavation continues.

# **HCE Footings/Foundation**

• Footings and foundation walls continue to be formed, poured and backfilled as completed.