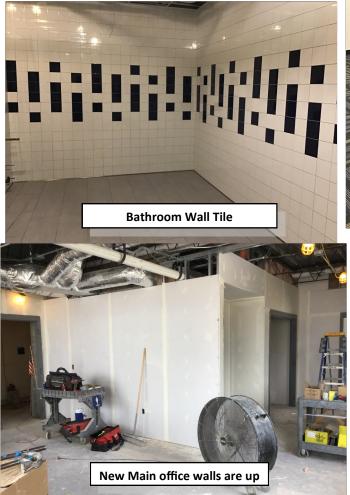

#### **New Addition**

- Doors and Hardware are completed. •
- Flooring is completed.
- Punch List has been conducted. • Remodel
- Interior masonry infills are completed. .
- Plumbing rough ins are completed. •
- Classroom heating unit vent heaters are installed. .
- New walls are framed and drywalled. •

#### **New Addition**

- Punch list Items will be corrected/completed
- Owner will move into space and setup furniture Remodel
- New Main Office Windows will be installed. •
- New walls will be mudded and taped.
- First coat of paint will be applied.
- Tile will be completed in Bathroom Sets.