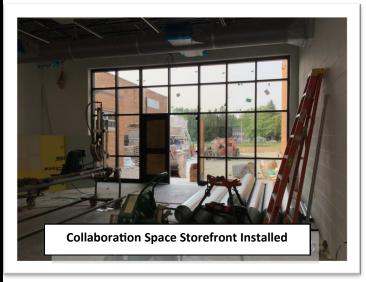

#### **New Addition**

- · Casework is fully installed.
- · Ceiling Tile is installed
- Bathroom fixtures and accessories are installed
- · Storefronts are installed.