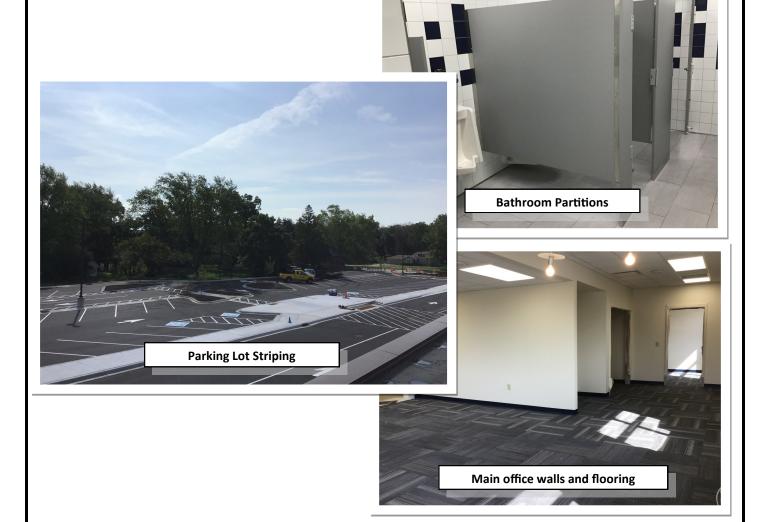

#### Remodel

- New Main Office windows have been installed
- New walls have been mudded taped and painted
- Tile has been completed in bathrooms as well as toilet partitions.